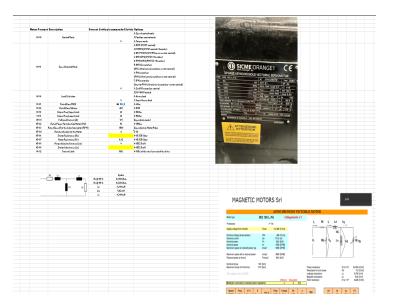

Motor

 Assess requirements, Size, design, drawings – check fitting, make base plate design changes as required.

Panel

• Size and specify VSD size , panel design , drawings and specification — sign off.

Logistics