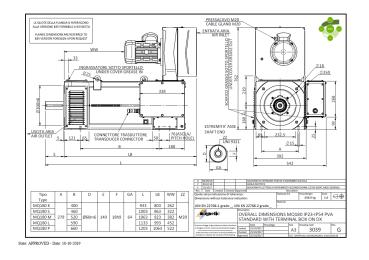

Motor

 Assess requirements, Size, design, drawings – check fitting, make base plate design changes as required.

Panel

• Size and specify VSD size , panel design , drawings and specification — sign off.

Logistics