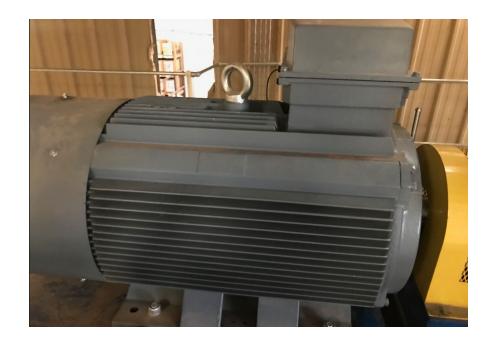

## Recent Project –

Application – Woodchipper on A CHP plant Installation - New Motor size - 355kW 4P EX "n" motor complete with VSD , Panel & Installation Systems EEDS Efficient

Drive

- Size, Specify & supply a new AC Motor.
- Specify VSD & Panel builder.
- Complete installation of Motor, Panel, setup & commission.
- Handover.

Motor

 Assess requirements, Size, design, drawings – check fitting, make base plate design changes as required.

Panel

• Size and specify VSD size , panel design , drawings and specification — sign off.

Logistics